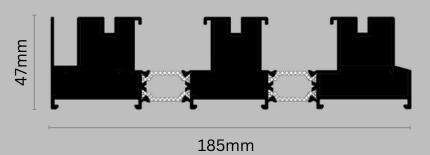

#### Frame jambs / frame head

### TRIPLE SLIDING DOOR

| TECH SPEC               | DOUBLE GLAZED |  |
|-------------------------|---------------|--|
| Frame depth             | 185mm         |  |
| Typical sightline       | 47mm          |  |
| Profile                 | Square        |  |
| Maximum panel width     | 2.5m          |  |
| Maximum panel height    | 3.0m          |  |
| Maximum panel weight    | 280kg         |  |
| Energy rating           | С             |  |
| Air permeability        | Class 3       |  |
| Resistance to wind load | Class C5      |  |
| Water tightness         | Class 7A      |  |