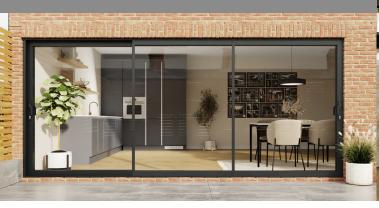

## Supreme

TRIPLE SLIDING DOOR

Bring in more natural light and enhance the style of your home with the Supreme inline sliding doors.
These doors feature slim 47mm sightlines and ultra-smooth sliding rails for effortless operation. They are available in three popular colours (grey, black, and white) and further options to complete any home improvement project.