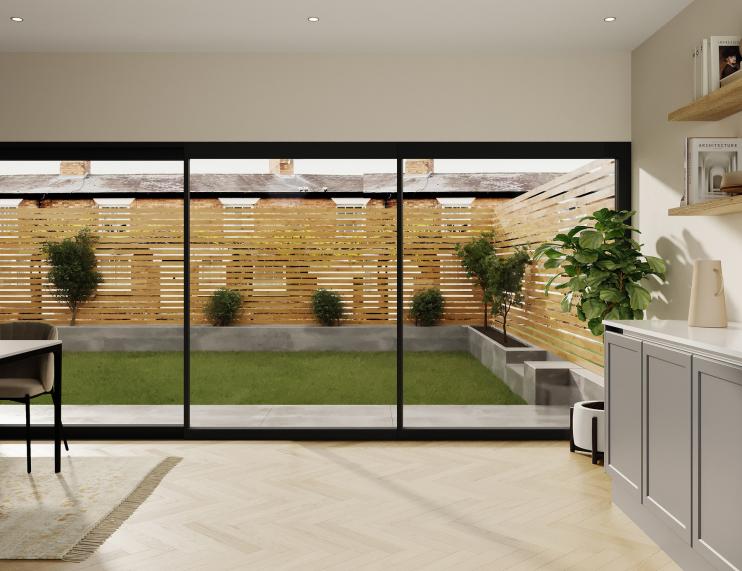

## Supreme

TRIPLE SLIDING DOOR

Bring in more natural light and enhance the style of your home with the Supreme inline sliding doors.
These doors feature slim 47mm sightlines and ultra-smooth sliding rails for effortless operation. They are available in three popular colours (grey, black, and white) and further options to complete any home improvement project.