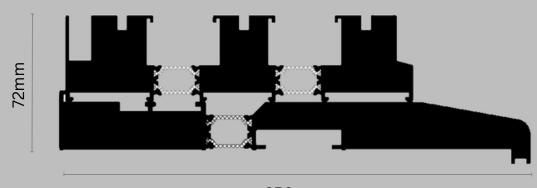

(grey, black, and white) and further options to complete any home improvement project.





(Detailed product diagrams overleaf)



### Supreme

### TRIPLE SLIDING DOOR

| TECH SPEC               | DOUBLE GLAZED |  |
|-------------------------|---------------|--|
| Frame depth             | 185mm         |  |
| Typical sightline       | 47mm          |  |
| Profile                 | Square        |  |
| Maximum panel width     | 2.5m          |  |
| Maximum panel height    | 3.0m          |  |
| Maximum panel weight    | 280kg         |  |
| Energy rating           | С             |  |
| Air permeability        | Class 3       |  |
| Resistance to wind load | Class C5      |  |
| Water tightness         | Class 7A      |  |

#### Frame jambs / frame head



#### Threshold with drip cill



250mm



#### Product Overview

# Supreme

### TRIPLE SLIDING DOOR STANDARD SIZES & CONFIGURATIONS

| SIZE | VISIBLE GLASS* | OUTER FRAME    | BRICKWORK   | WEIGHT |
|------|----------------|----------------|-------------|--------|
| 3.0m | 889mm          | 2990m x 2090mm | 3.0m x 2.1m | 202kg  |
| 3.6m | 1089mm         | 3590m x 2090mm | 3.6m x 2.1m | 242kg  |
| 4.0m | 1222mm         | 3990m x 2090mm | 4.0m x 2.1m | 269kg  |
| 4.5m | 1389mm         | 4490m x 2090mm | 4.5m x 2.1m | 300kg  |
| 5.0m | 1556mm         | 4990m x 2090mm | 5.0m x 2.1m | 337kg  |

(Bespoke sizes and configurations available upon request)



Standard configuration - triple opening



<sup>\*</sup> Visible glass dimensions shown are per door leaf