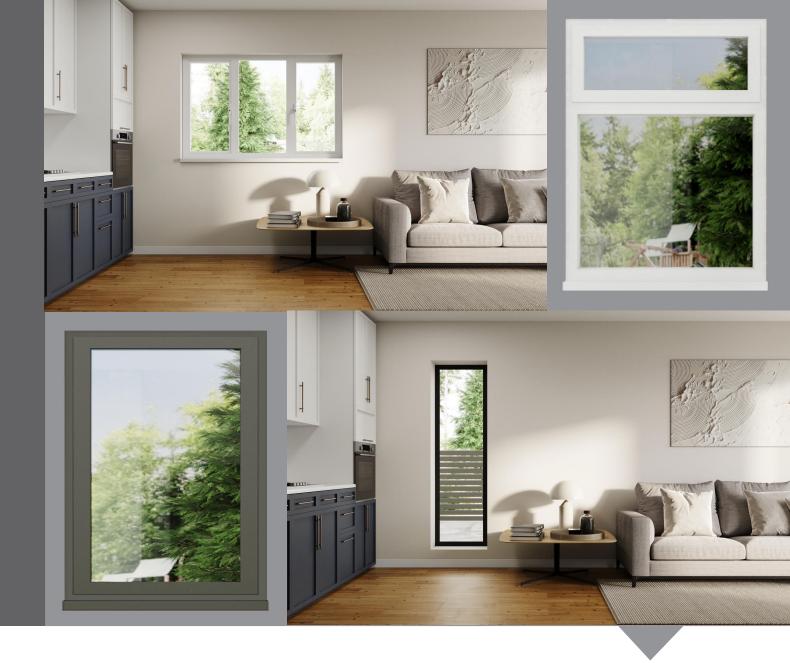

## Casement Windows

Our casement windows are designed with premium aluminium and foam inserts for optimal thermal efficiency. They allow for plenty of natural light, are highly secure and can be customised to fit your design needs. Available in grey, black and white.