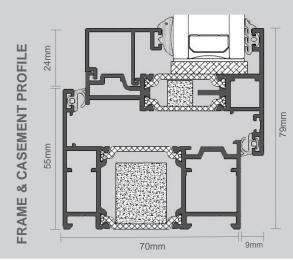

(Detailed product diagrams overleaf)

**Product Overview** 

## Casement Windows

| TECH SPEC               | DOUBLE GLAZED |
|-------------------------|---------------|
| Frame depth             | 70mm          |
| Typical sightline       | 79mm          |
| Profile                 | Square        |
| Maximum opener width    | 800mm         |
| Maximum opener height   | 1300mm        |
| Energy Rating           | А             |
| Air permeability        | Class 4       |
| Resistance to wind load | Class C3 2400 |
| Water tightness         | Class E1200   |