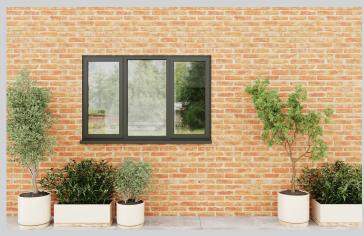

## Casement Windows

Our casement windows are designed with premium aluminium and foam inserts for optimal thermal efficiency. They allow for plenty of natural light, are highly secure and can be customised to fit your design needs. Available in grey, black and white.