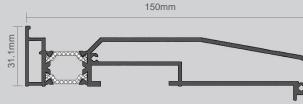

(Detailed product diagrams overleaf)

**Product Overview** 

## Casement Windows

| TECH SPEC               | DOUBLE GLAZED |
|-------------------------|---------------|
| Frame depth             | 70mm          |
| Typical sightline       | 79mm          |
| Profile                 | Square        |
| Maximum opener width    | 800mm         |
| Maximum opener height   | 1300mm        |
| Energy Rating           | А             |
| Air permeability        | Class 4       |
| Resistance to wind load | Class C3 2400 |
| Water tightness         | Class E1200   |