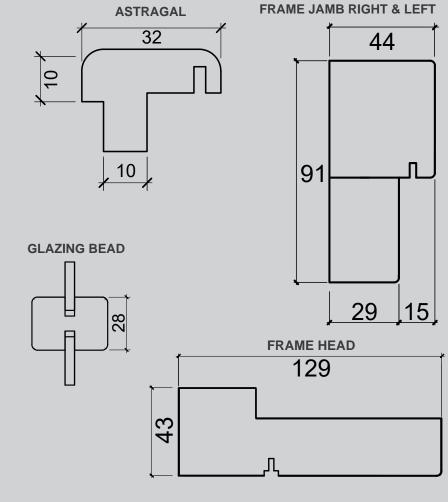

## Inspire 2 Door Design

For more information:

\*Please note, drawings are not to scale

01625 44 28 99 | sales@vufold.co.uk | vufold.co.uk

Inspire 3 & 4 Door Design

|  | TECH SPEC             |                                         |
|--|-----------------------|-----------------------------------------|
|  | Typical sightline     | 164mm (80mm per door)                   |
|  | Safety Glass          | European Standard BSEN12150 & BSEN12600 |
|  | Glazing Spec          | 4mm Thick Clear Toughened Safety Glass  |
|  | Glazing Bar Thickness | 28mm                                    |