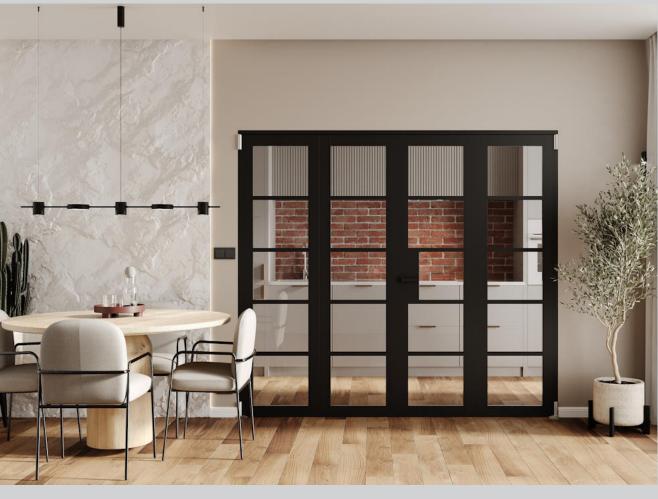

### Internal Bifold

Transform your living space with Vufold Inspire bifold doors.

Available in an industrial design or classic white and oak that is adaptable for modern and traditional homes.

These doors offer draught seals between the doors and frame to reduce draught and noise between rooms.