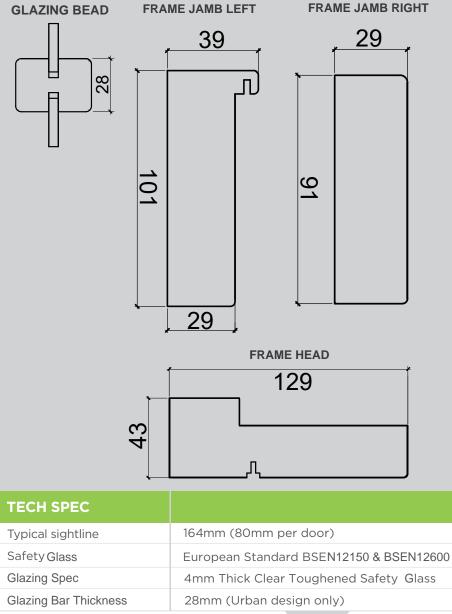

## Inspire 2 Door Design

For more information:

\*Please note, drawings are not to scale

01625 44 28 99 | sales@vufold.co.uk | vufold.co.uk

Inspire 3 & 4 Door Design

|  | TECH SPEC             |                                         |
|--|-----------------------|-----------------------------------------|
|  | Typical sightline     | 164mm (80mm per door)                   |
|  | Safety Glass          | European Standard BSEN12150 & BSEN12600 |
|  | Glazing Spec          | 4mm Thick Clear Toughened Safety Glass  |
|  | Glazing Bar Thickness | 28mm                                    |