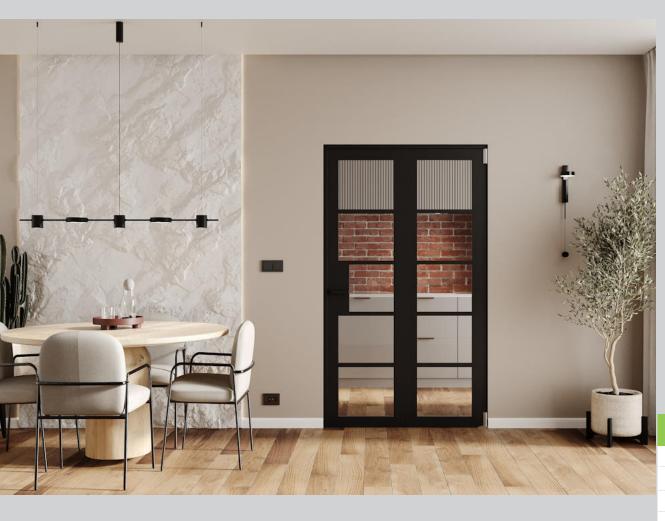

## Inspire 2 Door Design

For more information:

\*Please note, drawings are not to scale

01625 44 28 99 | sales@vufold.co.uk | vufold.co.uk

Inspire 3 & 4 Door Design

|  | TECH SPEC             |                                         |
|--|-----------------------|-----------------------------------------|
|  | Typical sightline     | 164mm (80mm per door)                   |
|  | Safety Glass          | European Standard BSEN12150 & BSEN12600 |
|  | Glazing Spec          | 4mm Thick Clear Toughened Safety Glass  |
|  | Glazing Bar Thickness | 28mm                                    |