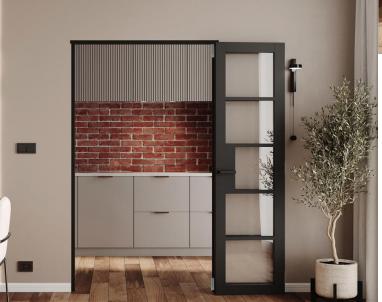

### Internal Bifold

Transform your living space with Vufold Inspire bifold doors.

Available in an industrial design or classic white and oak that is adaptable for modern and traditional homes.

These doors offer draught seals between the doors and frame to reduce draught and noise between rooms.