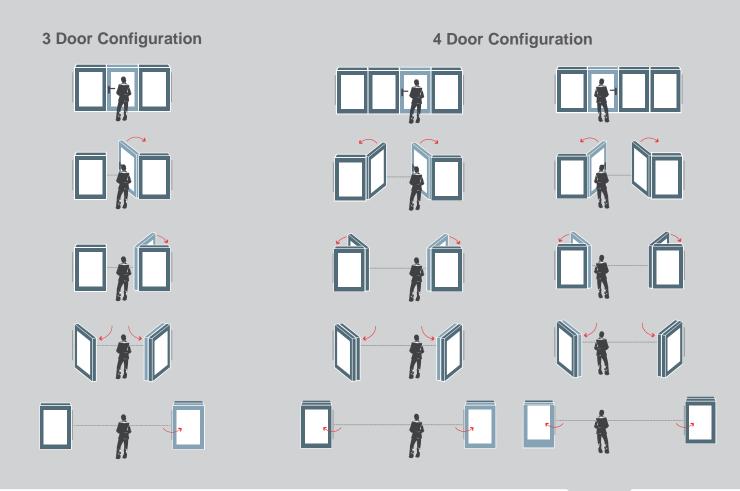

|---------------|----------------|-----------------|-----------------|--------|------------|
| 1.2m (2 Door) | 379mm          | 1190mm x 2007mm | 1200mm x 2017mm | 52kg   | 589mm      |
| 1.5m (2 Door) | 529mm          | 1490mm x 2007mm | 1500mm x 2017mm | 68kg   | 739mm      |
| 1.8m (3 Door) | 392mm          | 1790mm x 2007mm | 1800mm x 2017mm | 78kg   | 602mm      |
| 2.1m (3 Door) | 492mm          | 2090mm x 2007mm | 2100mm x 2017mm | 87kg   | 702mm      |
| 2.4m (4 Door) | 398mm          | 2390mm x 2007mm | 2400mm x 2017mm | 95kg   | 608mm      |
| 2.7m (4 Door) | 473mm          | 2690mm x 2007mm | 2700mm x 2017mm | 104kg  | 683mm      |

(Bespoke sizes and configurations available upon request)

\* Visible glass dimensions shown are per door leaf





## **Inspire Configuration**





For more information: