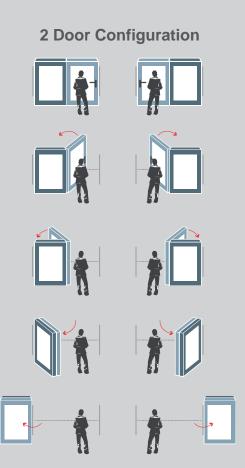

|
|---------------|----------------|-----------------|-----------------|--------|------------|
| 1.2m (2 Door) | 379mm          | 1190mm x 2007mm | 1200mm x 2017mm | 52kg   | 589mm      |
| 1.5m (2 Door) | 529mm          | 1490mm x 2007mm | 1500mm x 2017mm | 68kg   | 739mm      |
| 1.8m (3 Door) | 392mm          | 1790mm x 2007mm | 1800mm x 2017mm | 78kg   | 602mm      |
| 2.1m (3 Door) | 492mm          | 2090mm x 2007mm | 2100mm x 2017mm | 87kg   | 702mm      |
| 2.4m (4 Door) | 398mm          | 2390mm x 2007mm | 2400mm x 2017mm | 95kg   | 608mm      |
| 2.7m (4 Door) | 473mm          | 2690mm x 2007mm | 2700mm x 2017mm | 104kg  | 683mm      |

(Bespoke sizes and configurations available upon request)

\* Visible glass dimensions shown are per door leaf





## **Inspire Configuration**





For more information: