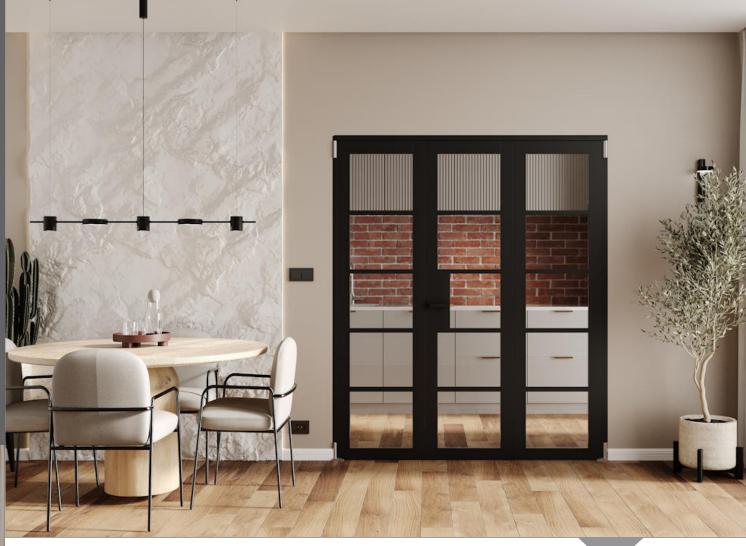

## Inspire 2 Door Design

For more information:

\*Please note, drawings are not to scale

01625 44 28 99 | sales@vufold.co.uk | vufold.co.uk

Inspire 3 & 4 Door Design

|  | TECH SPEC             |                                         |
|--|-----------------------|-----------------------------------------|
|  | Typical sightline     | 164mm (80mm per door)                   |
|  | Safety Glass          | European Standard BSEN12150 & BSEN12600 |
|  | Glazing Spec          | 4mm Thick Clear Toughened Safety Glass  |
|  | Glazing Bar Thickness | 28mm                                    |